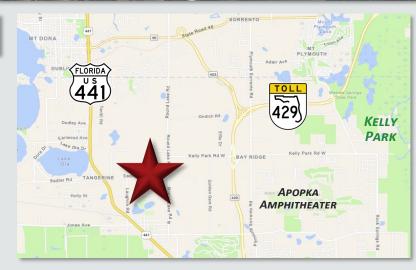

## LOCATION DETAILS

This area is a hotspot for housing and development due to the expansion of the 429, providing access to the entire Orlando MSA.

Situated just outside of Apopka near the corner of Sadler Rd and Round Lake Rd. Less than a 10-minute drive to Downtown Mount Dora, Kelly Park, the Apopka Amphitheater, and Fields of Fame. Nearby projects include a Publix shopping center on Kelly Park Road, The Floridian Town Center, and new retail along US Hwy 441.