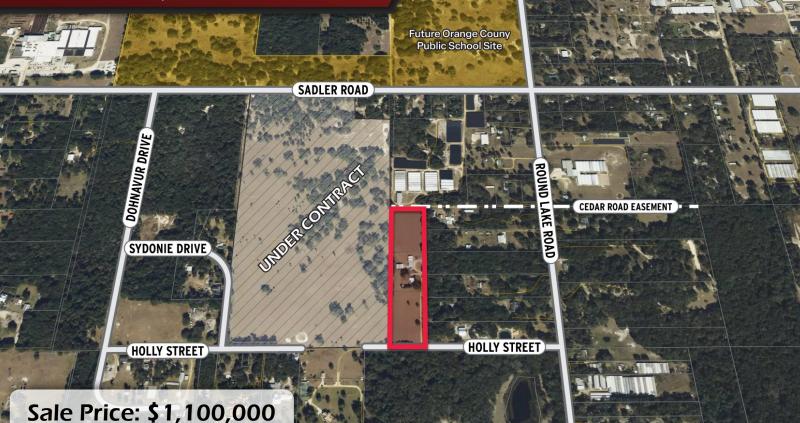

## PROPERTY DETAILS

- ±8.16 acres
- A-1 Zoning (Orange County)
- Dry land, cleared and leveled
- Accessed from Holly Street
- Close proximity to future Orange County Public School site

| 2023 DEMOGRAPHICS | 1-MILE    | 3-MILE    | 5-MILE    |
|-------------------|-----------|-----------|-----------|
| Population        | 728       | 12,475    | 44,713    |
| Average HH Income | \$112,071 | \$111,527 | \$111,889 |
| Median HH Income  | \$85,100  | \$77,518  | \$81,982  |